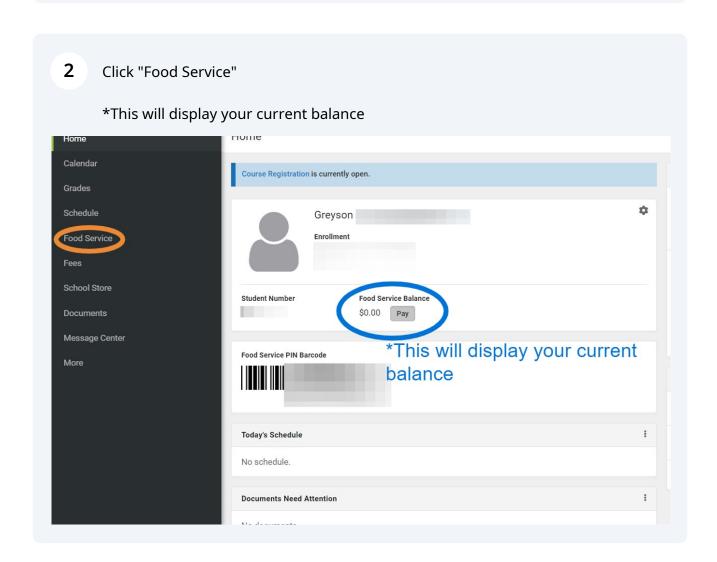

## How to Add Funds to Food Service Account

Navigate to and Login to <a href="https://ellingtonct.infinitecampus.org/campus/nav-wr-apper/parent/portal/parent/home">https://ellingtonct.infinitecampus.org/campus/nav-wr-apper/parent/portal/parent/home</a>