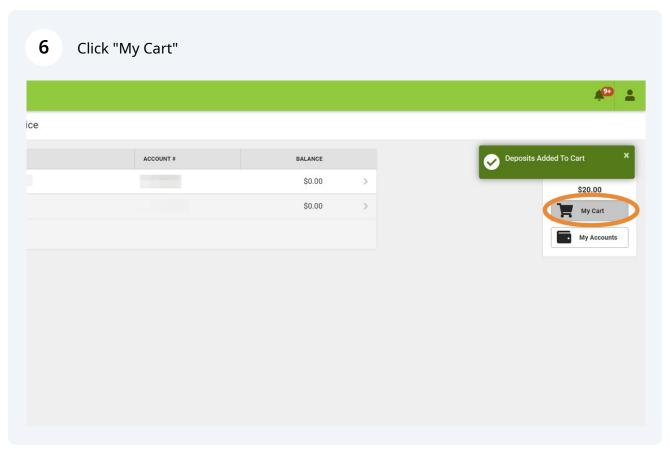

Click "Pay"

\*Be advised your balane on this screen will show as zero until your first payment or purchase has been made.

**4** Enter the amount you want to add to the account

7 Add payment infomation if not already done