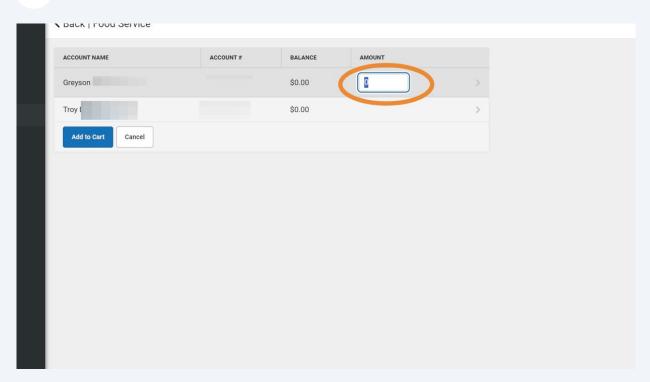

Click "Pay"

\*Be advised your balane on this screen will show as zero until your first payment or purchase has been made.

**4** Enter the amount you want to add to the account

7 Add payment infomation if not already done