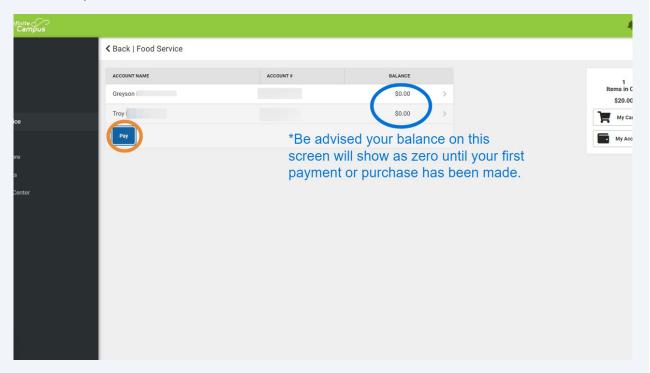

Click "Pay"

\*Be advised your balane on this screen will show as zero until your first payment or purchase has been made.

**4** Enter the amount you want to add to the account

7 Add payment infomation if not already done