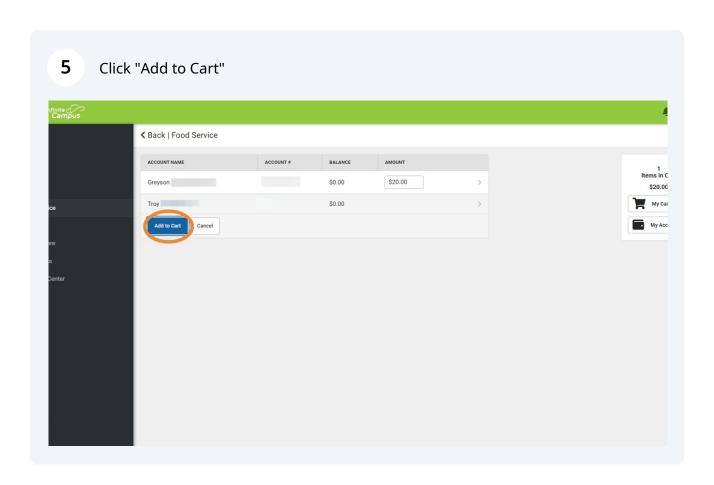

Click "Pay"

\*Be advised your balane on this screen will show as zero until your first payment or purchase has been made.

**4** Enter the amount you want to add to the account

7 Add payment infomation if not already done